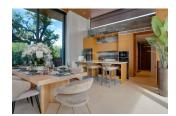

## Exclusive villa in Bang Tao, 4 bedroom, 567 sq.m. with hills, pool view

Thailand, Phuket

| Price:          | € 1 490 816  |
|-----------------|--------------|
| Object type     | House        |
| Market          | New building |
| Bedrooms        | 4            |
| Number of rooms | 4            |
| Land area       | 889 m2       |
| Area            | 567 m2       |
| Category        | For sale     |

Botanica Forestique is an excellent project that meets the desires and needs of the ever-increasing demand for high-end real estate. The villas are designed with a unique combination of urban infrastructure, healthy lifestyle and natural beauty. 65 villas in modern luxury design, with land areas ranging from 674 to 1168 m², and built-up areas ranging from 318 to 567 m². With 4 bedrooms and 5-6 bathrooms.