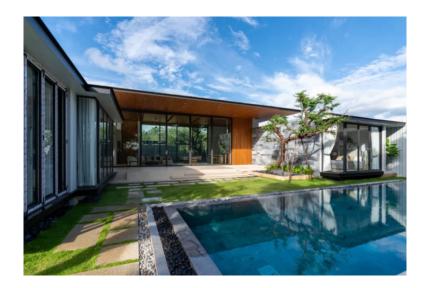

## Exclusive villa in Bang Tao, 4 bedroom, 567 sq.m. with hills, pool view

Thailand, Phuket

| Price:          | € 1 490 816  |
|-----------------|--------------|
| Object type     | House        |
| Market          | New building |
| Bedrooms        | 4            |
| Number of rooms | 4            |
| Land area       | 889 m2       |
| Area            | 567 m2       |
| Category        | For sale     |

Botanica Forestique is an excellent project that meets the desires and needs of the ever-increasing demand for high-end real estate. The villas are designed with a unique combination of urban infrastructure, healthy lifestyle and natural beauty. 65 villas in modern luxury design, with land areas ranging from 674 to 1168 m², and built-up areas ranging from 318 to 567 m². With 4 bedrooms and 5-6 bathrooms.