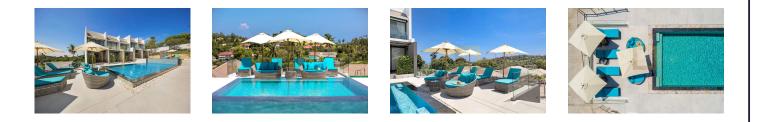

## Prime townhouse in Choeng Mon, 2 bedroom, 117 sq.m. with sea view

Thailand, Samui

| Price:          | € 347 800    |
|-----------------|--------------|
| Object type     | Twin Houses  |
| Market          | New building |
| Bedrooms        | 2            |
| Number of rooms | 2            |
| Land area       | 130 m2       |
| Area            | 117 m2       |
| Category        | For sale     |