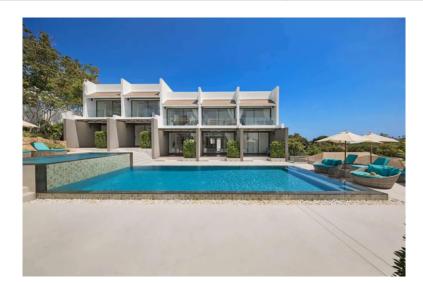

## Prime townhouse in Choeng Mon, 2 bedroom, 117 sq.m. with sea view

Thailand, Samui

| Price:          | € 347 800    |
|-----------------|--------------|
| Object type     | Twin Houses  |
| Market          | New building |
| Bedrooms        | 2            |
| Number of rooms | 2            |
| Land area       | 130 m2       |
| Area            | 117 m2       |
| Category        | For sale     |