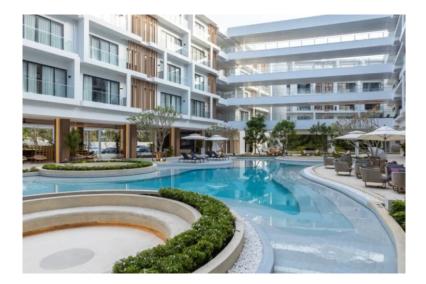

## Amazing apartments in Bang Tao, 3 bedroom, 71 sq.m. with garden, pool view

Thailand, Phuket

| Price:          | € 339 991    |
|-----------------|--------------|
| Object type     | Apartment    |
| Market          | New building |
| Bedrooms        | 3            |
| Number of rooms | 3            |
| Area            | 71 m2        |
| Category        | For sale     |

The Wanda Vista Resort consists of 7 condominium buildings, some of which were created for investment purposes and are managed by the hotel chain. The second half was built as personal residences. And all this is just a few hundred meters from the white sand beach. The resort is also conveniently located near the Laguna Golf Course, as well as the shopping areas of Boat Avenue and Porto de Phuket, offering many dining and entertainment options.