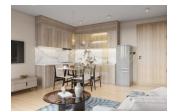

## Amazing apartments in Bang Tao, 3 bedroom, 71 sq.m. with garden, pool view

Thailand, Phuket

| Price:          | € 339 991    |
|-----------------|--------------|
| Object type     | Apartment    |
| Market          | New building |
| Bedrooms        | 3            |
| Number of rooms | 3            |
| Area            | 71 m2        |
| Category        | For sale     |