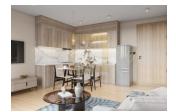

## Picturesque apartments in Bang Tao, 2 bedroom, 73 sq.m. with garden, pool view

Thailand, Phuket

| Price:          | € 359 018    |
|-----------------|--------------|
| Object type     | Apartment    |
| Market          | New building |
| Bedrooms        | 2            |
| Number of rooms | 2            |
| Area            | 73 m2        |
| Category        | For sale     |