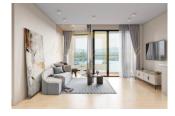

## Picturesque apartments in Bang Tao, 2 bedroom, 73 sq.m. with garden, pool view

Thailand, Phuket

| Price:          | € 359 018    |
|-----------------|--------------|
| Object type     | Apartment    |
| Market          | New building |
| Bedrooms        | 2            |
| Number of rooms | 2            |
| Area            | 73 m2        |
| Category        | For sale     |