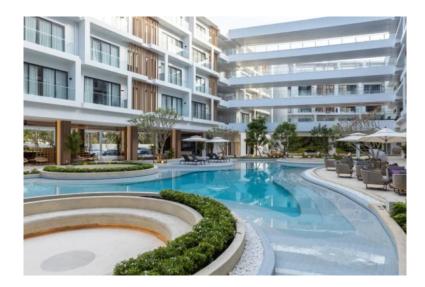

The Wanda Vista Resort consists of 7 condominium buildings, some of which were created for investment purposes and are managed by the hotel chain. The second half was built as personal residences. And all this is just a few hundred meters from the white sand beach. The resort is also conveniently located near the Laguna Golf Course, as well as the shopping areas of Boat Avenue and Porto de Phuket, offering many dining and entertainment options.