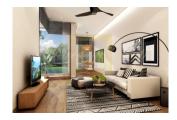

## Modern apartments in Kamala, 1 bedroom, 72 sq.m. with lake, garden, pool view

Thailand, Phuket

| Price:          | € 395 462    |
|-----------------|--------------|
| Object type     | Apartment    |
| Market          | New building |
| Bedrooms        | 1            |
| Number of rooms | 1            |
| Area            | 72 m2        |
| Category        | For sale     |