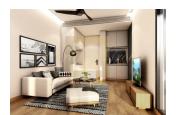

## Modern apartments in Kamala, 1 bedroom, 72 sq.m. with lake, garden, pool view

Thailand, Phuket

| Price:          | € 395 462    |
|-----------------|--------------|
| Object type     | Apartment    |
| Market          | New building |
| Bedrooms        | 1            |
| Number of rooms | 1            |
| Area            | 72 m2        |
| Category        | For sale     |