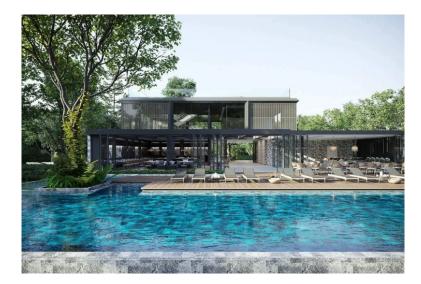

MGallery Residences MontAzure Lakeside consists of 39 low-rise buildings located at different heights of a picturesque hill. The project buildings represent different thematic zones with views of lakes or mountains, which differ in number of floors, design and size of apartments. There are also investment apartments with a profitability program and apartments for personal residence. The project has its own gardens for walking around lakes with walking paths, as well as a shuttle service. Swimming pools, children's playground, gym, yoga room, sauna and pool bar.