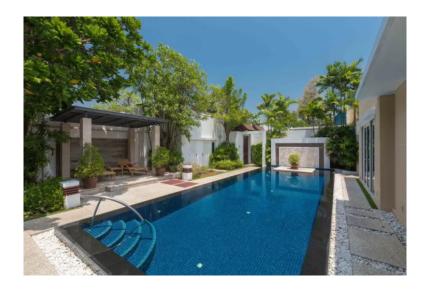

## Sophisticated villa in Mai Khao, 4 bedroom, 330 sq.m. with garden, pool view

Thailand, Phuket

| Price:          | € 678 211    |
|-----------------|--------------|
| Object type     | House        |
| Market          | New building |
| Bedrooms        | 4            |
| Number of rooms | 4            |
| Land area       | 495 m2       |
| Area            | 330 m2       |
| Category        | For sale     |

Splash Beach Resort is a full-service beach resort offering an infinity pool with direct beach access and a child-friendly water park, restaurants, the largest convention center in Phuket and much more. There are villas with private pools and hotel rooms on site. The complex is located near the quiet Mai Khao beach, on the northwestern coast of Phuket, stretching for 11 kilometers. Phuket International Airport is approximately 15 minutes away.