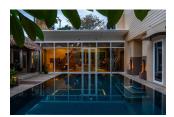

## Sophisticated villa in Mai Khao, 4 bedroom, 330 sq.m. with garden, pool view

Thailand, Phuket

| Price:          | € 678 211    |
|-----------------|--------------|
| Object type     | House        |
| Market          | New building |
| Bedrooms        | 4            |
| Number of rooms | 4            |
| Land area       | 495 m2       |
| Area            | 330 m2       |
| Category        | For sale     |

Splash Beach Resort is a full-service beach resort offering an infinity pool with direct beach access and a child-friendly water park, restaurants, the largest convention center in Phuket and much more. There are villas with private pools and hotel rooms on site. The complex is located near the quiet Mai Khao beach, on the northwestern coast of Phuket, stretching for 11 kilometers. Phuket International Airport is approximately 15 minutes away.