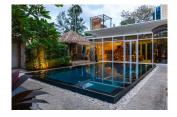

## Sophisticated villa in Mai Khao, 4 bedroom, 330 sq.m. with garden, pool view

Thailand, Phuket

| Price:          | € 678 211    |
|-----------------|--------------|
| Object type     | House        |
| Market          | New building |
| Bedrooms        | 4            |
| Number of rooms | 4            |
| Land area       | 495 m2       |
| Area            | 330 m2       |
| Category        | For sale     |

Splash Beach Resort is a full-service beach resort offering an infinity pool with direct beach access and a child-friendly water park, restaurants, the largest convention center in Phuket and much more. There are villas with private pools and hotel rooms on site. The complex is located near the quiet Mai Khao beach, on the northwestern coast of Phuket, stretching for 11 kilometers. Phuket International Airport is approximately 15 minutes away.