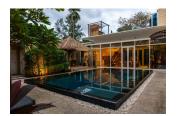

## Sophisticated villa in Mai Khao, 4 bedroom, 330 sq.m. with garden, pool view

Thailand, Phuket

| Price:          | € 678 211    |
|-----------------|--------------|
| Object type     | House        |
| Market          | New building |
| Bedrooms        | 4            |
| Number of rooms | 4            |
| Land area       | 495 m2       |
| Area            | 330 m2       |
| Category        | For sale     |

Splash Beach Resort is a full-service beach resort offering an infinity pool with direct beach access and a child-friendly water park, restaurants, the largest convention center in Phuket and much more. There are villas with private pools and hotel rooms on site. The complex is located near the quiet Mai Khao beach, on the northwestern coast of Phuket, stretching for 11 kilometers. Phuket International Airport is approximately 15 minutes away.