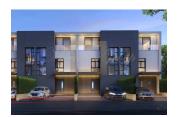

## Picturesque townhouse in Rawai, 3 bedroom, 280 sq.m. with garden, pool view

Thailand, Phuket

| Price:          | € 606 158    |
|-----------------|--------------|
| Object type     | Twin Houses  |
| Market          | New building |
| Bedrooms        | 3            |
| Number of rooms | 3            |
| Land area       | 139 m2       |
| Area            | 277 m2       |
| Category        | For sale     |

VIP Galaxy, a large luxury villa complex in the south of Phuket, offers three different types of villas for sale, measuring approximately 206-272 square meters. Each finished villa has its own private pool and private garden. The entire interior design is made in calm and warm colors, and the furniture is selected in accordance with the best criteria of quality and functionality. The furniture package is not included in the price. The project is located on 5,000 square meters and features a fitness club, outdoor swimming pool, a stellar restaurant-bar and a Thai spa.