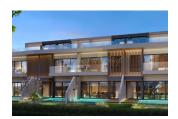

## Picturesque townhouse in Rawai, 3 bedroom, 280 sq.m. with garden, pool view

Thailand, Phuket

| Price:          | € 606 158    |
|-----------------|--------------|
| Object type     | Twin Houses  |
| Market          | New building |
| Bedrooms        | 3            |
| Number of rooms | 3            |
| Land area       | 139 m2       |
| Area            | 277 m2       |
| Category        | For sale     |

VIP Galaxy, a large luxury villa complex in the south of Phuket, offers three different types of villas for sale, measuring approximately 206-272 square meters. Each finished villa has its own private pool and private garden. The entire interior design is made in calm and warm colors, and the furniture is selected in accordance with the best criteria of quality and functionality. The furniture package is not included in the price. The project is located on 5,000 square meters and features a fitness club, outdoor swimming pool, a stellar restaurant-bar and a Thai spa.