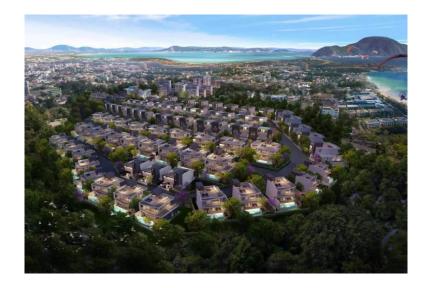

VIP Galaxy, a large luxury villa complex in the south of Phuket, offers three different types of villas for sale, measuring approximately 206-272 square meters. Each finished villa has its own private pool and private garden. The entire interior design is made in calm and warm colors, and the furniture is selected in accordance with the best criteria of quality and functionality. The furniture package is not included in the price. The project is located on 5,000 square meters and features a fitness club, outdoor swimming pool, a stellar restaurant-bar and a Thai spa.