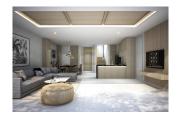

VIP Galaxy, a large luxury villa complex in the south of Phuket, offers three different types of villas for sale, measuring approximately 206-272 square meters. Each finished villa has its own private pool and private garden. The entire interior design is made in calm and warm colors, and the furniture is selected in accordance with the best criteria of quality and functionality. The furniture package is not included in the price. The project is located on 5,000 square meters and features a fitness club, outdoor swimming pool, a stellar restaurant-bar and a Thai spa.