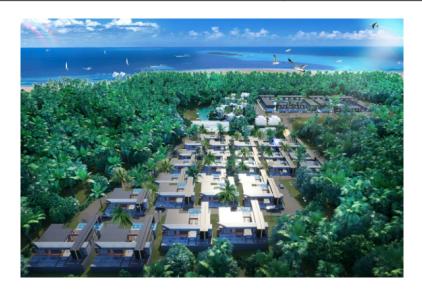

Utopia Maikhao comprises 92 luxury villas. The units range between 220 sqm and 148 sqm, with mountain and sea views. There are 44 town houses which are 155 sqm, 18 private pool villas which are 148 sqm of floorspace and 30 exquisite Sea View and Mountain View, 3-bedroom villas, sprawling over 220 sqm. The units are clustered together in 3 living zones, complemented by a kids' club, water park and pool bar. Residents will also enjoy large communal areas with landscaped gardens, entertainment facilities, a large swimming pool, and gym with its own separate pool.