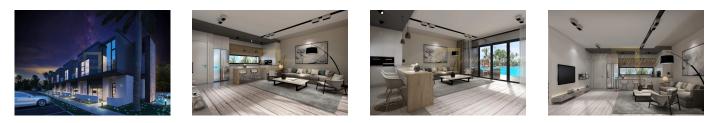

Utopia Maikhao comprises 92 luxury villas. The units range between 220 sqm and 148 sqm, with mountain and sea views. There are 44 town houses which are 155 sqm, 18 private pool villas which are 148 sqm of floorspace and 30 exquisite Sea View and Mountain View, 3-bedroom villas, sprawling over 220 sqm. The units are clustered together in 3 living zones, complemented by a kids' club, water park and pool bar. Residents will also enjoy large communal areas with landscaped gardens, entertainment facilities, a large swimming pool, and gym with its own separate pool.