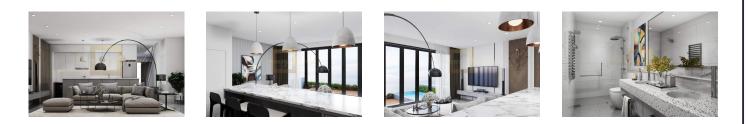

## Idyllic apartments in Patong, 3 bedroom, 139 sq.m. with garden, pool view

Thailand, Phuket

| Price:          | € 581 905    |
|-----------------|--------------|
| Object type     | Apartment    |
| Market          | New building |
| Bedrooms        | 3            |
| Number of rooms | 3            |
| Land area       | 40 m2        |
| Area            | 139 m2       |
| Category        | For sale     |