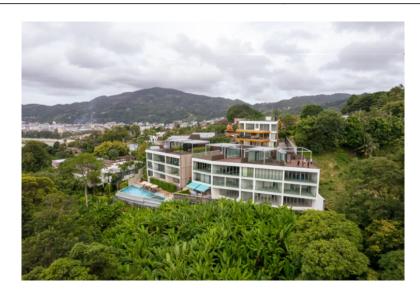

## Idyllic apartments in Patong, 3 bedroom, 139 sq.m. with garden, pool view

Thailand, Phuket

| Price:          | € 581 905    |
|-----------------|--------------|
| Object type     | Apartment    |
| Market          | New building |
| Bedrooms        | 3            |
| Number of rooms | 3            |
| Land area       | 40 m2        |
| Area            | 139 m2       |
| Category        | For sale     |

Nestled amidst the Patong Bay hills, the condominiums afford a a rare sea-view of the sought-after west-coast of Phuket, yet in close proximity to all amenities and lifestyle you could ever dream of. The stunning location at the Patong Beach Cape means that you're literally just a few minutes walk away from some of the worlds most beautiful beaches, including the 'secret' Paradise Beach, Freedom Beach and Merlin Beach.