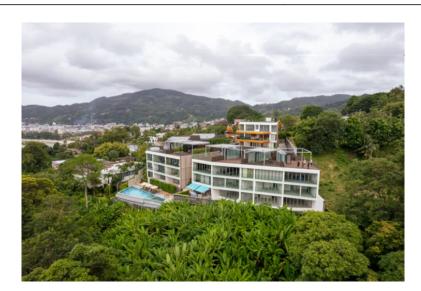

## Exclusive apartments in Patong, 2 bedroom, 151 sq.m. with sea view

Thailand, Phuket

| Price:          | € 485 599    |
|-----------------|--------------|
| Object type     | Apartment    |
| Market          | New building |
| Bedrooms        | 2            |
| Number of rooms | 2            |
| Area            | 151 m2       |
| Category        | For sale     |

Nestled amidst the Patong Bay hills, the condominiums afford a a rare sea-view of the sought-after west-coast of Phuket, yet in close proximity to all amenities and lifestyle you could ever dream of. The stunning location at the Patong Beach Cape means that you're literally just a few minutes walk away from some of the worlds most beautiful beaches, including the 'secret' Paradise Beach, Freedom Beach and Merlin Beach.