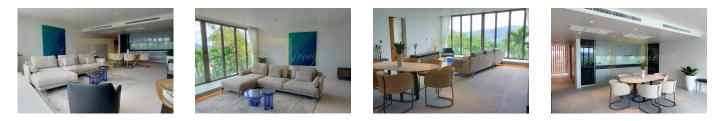

## Exclusive apartments in Patong, 2 bedroom, 151 sq.m. with sea view

Thailand, Phuket

| Price:          | € 485 599    |
|-----------------|--------------|
| Object type     | Apartment    |
| Market          | New building |
| Bedrooms        | 2            |
| Number of rooms | 2            |
| Area            | 151 m2       |
| Category        | For sale     |