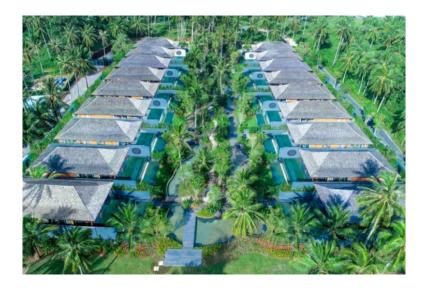

## Picturesque villa in Phang Nga, 2 bedroom, 250 sq.m. with garden, pool view

Thailand, Phuket

| Price:          | € 861 644    |
|-----------------|--------------|
| Object type     | House        |
| Market          | New building |
| Bedrooms        | 2            |
| Number of rooms | 2            |
| Land area       | 304 m2       |
| Area            | 250 m2       |
| Category        | For sale     |

Beach hotel and private residences combining iconic Sino-Portuguese style with modern comforts. Extensive luxury on-site amenities including a spa, beach bar and restaurants, leisure pool and beach club. And just 20 minutes from Phuket International Airport, minutes from major amenities such as golf courses, marinas, shopping centers and famous attractions.