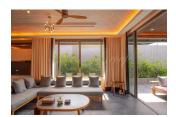

## Picturesque villa in Phang Nga, 2 bedroom, 250 sq.m. with garden, pool view

Thailand, Phuket

| Price:          | € 861 644    |
|-----------------|--------------|
| Object type     | House        |
| Market          | New building |
| Bedrooms        | 2            |
| Number of rooms | 2            |
| Land area       | 304 m2       |
| Area            | 250 m2       |
| Category        | For sale     |

Beach hotel and private residences combining iconic Sino-Portuguese style with modern comforts. Extensive luxury on-site amenities including a spa, beach bar and restaurants, leisure pool and beach club. And just 20 minutes from Phuket International Airport, minutes from major amenities such as golf courses, marinas, shopping centers and famous attractions.