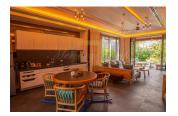

## Picturesque villa in Phang Nga, 2 bedroom, 250 sq.m. with garden, pool view

Thailand, Phuket

| Price:          | € 861 644    |
|-----------------|--------------|
| Object type     | House        |
| Market          | New building |
| Bedrooms        | 2            |
| Number of rooms | 2            |
| Land area       | 304 m2       |
| Area            | 250 m2       |
| Category        | For sale     |