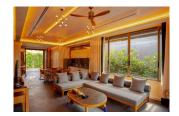

## Picturesque villa in Phang Nga, 2 bedroom, 250 sq.m. with garden, pool view

Thailand, Phuket

| Price:          | € 861 644    |
|-----------------|--------------|
| Object type     | House        |
| Market          | New building |
| Bedrooms        | 2            |
| Number of rooms | 2            |
| Land area       | 304 m2       |
| Area            | 250 m2       |
| Category        | For sale     |

Beach hotel and private residences combining iconic Sino-Portuguese style with modern comforts. Extensive luxury on-site amenities including a spa, beach bar and restaurants, leisure pool and beach club. And just 20 minutes from Phuket International Airport, minutes from major amenities such as golf courses, marinas, shopping centers and famous attractions.