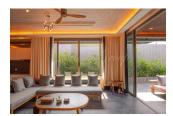

## Picturesque villa in Phang Nga, 2 bedroom, 250 sq.m. with garden, pool view

Thailand, Phuket

| Price:          | € 861 644    |
|-----------------|--------------|
| Object type     | House        |
| Market          | New building |
| Bedrooms        | 2            |
| Number of rooms | 2            |
| Land area       | 304 m2       |
| Area            | 250 m2       |
| Category        | For sale     |

Beach hotel and private residences combining iconic Sino-Portuguese style with modern comforts. Extensive luxury on-site amenities including a spa, beach bar and restaurants, leisure pool and beach club. And just 20 minutes from Phuket International Airport, minutes from major amenities such as golf courses, marinas, shopping centers and famous attractions.