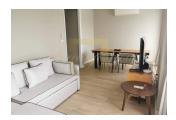

## Sophisticated apartments in Bang Tao, 2 bedroom, 87 sq.m. with garden view

Thailand, Phuket

| Price:          | € 358 095    |
|-----------------|--------------|
| Object type     | Apartment    |
| Market          | New building |
| Bedrooms        | 2            |
| Number of rooms | 2            |
| Area            | 87 m2        |
| Category        | For sale     |

Diamond Condominium is an exclusive condominium complex situated alongside Phuket's renowned west coast beach, Bangtao. The development comprises 295 innovatively designed condominiums featuring 1-2 bedroom units and 2-4 Bedroom Penthouses with complete living spaces to include gourmet diner kitchens, luxurious bathroom suites and spacious private terraces overlooking 2,000 sqm. of resort tropical landscaping and an aquatic zone.