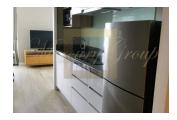

## Sophisticated apartments in Bang Tao, 2 bedroom, 87 sq.m. with garden view

Thailand, Phuket

| Price:          | € 358 095    |
|-----------------|--------------|
| Object type     | Apartment    |
| Market          | New building |
| Bedrooms        | 2            |
| Number of rooms | 2            |
| Area            | 87 m2        |
| Category        | For sale     |

Diamond Condominium is an exclusive condominium complex situated alongside Phuket's renowned west coast beach, Bangtao. The development comprises 295 innovatively designed condominiums featuring 1-2 bedroom units and 2-4 Bedroom Penthouses with complete living spaces to include gourmet diner kitchens, luxurious bathroom suites and spacious private terraces overlooking 2,000 sqm. of resort tropical landscaping and an aquatic zone.