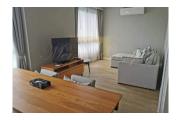

## Sophisticated apartments in Bang Tao, 2 bedroom, 87 sq.m. with garden view

Thailand, Phuket

| Price:          | € 358 095    |
|-----------------|--------------|
| Object type     | Apartment    |
| Market          | New building |
| Bedrooms        | 2            |
| Number of rooms | 2            |
| Area            | 87 m2        |
| Category        | For sale     |

Diamond Condominium is an exclusive condominium complex situated alongside Phuket's renowned west coast beach, Bangtao. The development comprises 295 innovatively designed condominiums featuring 1-2 bedroom units and 2-4 Bedroom Penthouses with complete living spaces to include gourmet diner kitchens, luxurious bathroom suites and spacious private terraces overlooking 2,000 sqm. of resort tropical landscaping and an aquatic zone.