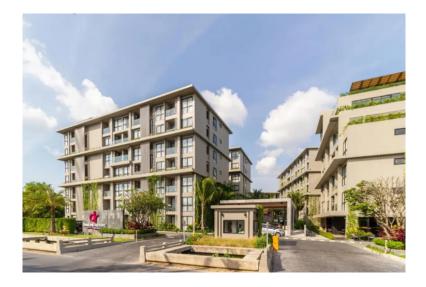

## Sophisticated apartments in Bang Tao, 2 bedroom, 87 sq.m. with garden view

Thailand, Phuket

| Price:          | € 358 095    |
|-----------------|--------------|
| Object type     | Apartment    |
| Market          | New building |
| Bedrooms        | 2            |
| Number of rooms | 2            |
| Area            | 87 m2        |
| Category        | For sale     |

Diamond Condominium is an exclusive condominium complex situated alongside Phuket's renowned west coast beach, Bangtao. The development comprises 295 innovatively designed condominiums featuring 1-2 bedroom units and 2-4 Bedroom Penthouses with complete living spaces to include gourmet diner kitchens, luxurious bathroom suites and spacious private terraces overlooking 2,000 sqm. of resort tropical landscaping and an aquatic zone.