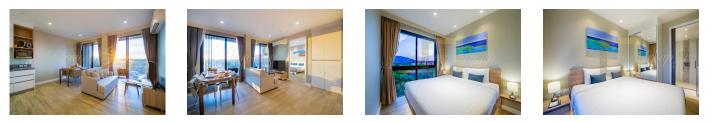

## Magnificent penthouse in Bang Tao, 3 bedroom, 228 sq.m. with hills, city view

Thailand, Phuket

| Price:          | € 816 744    |
|-----------------|--------------|
| Object type     | Penthouse    |
| Market          | New building |
| Bedrooms        | 3            |
| Number of rooms | 3            |
| Area            | 228 m2       |
| Category        | For sale     |

Diamond Condominium is an exclusive condominium complex situated alongside Phuket's renowned west coast beach, Bangtao. The development comprises 295 innovatively designed condominiums featuring 1-2 bedroom units and 2-4 Bedroom Penthouses with complete living spaces to include gourmet diner kitchens, luxurious bathroom suites and spacious private terraces overlooking 2,000 sqm. of resort tropical landscaping and an aquatic zone.