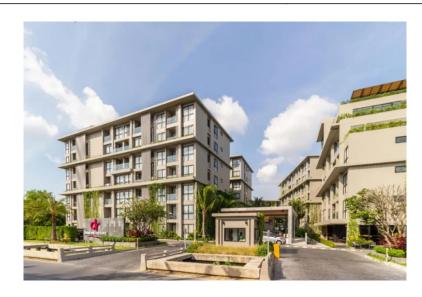

## Magnificent penthouse in Bang Tao, 3 bedroom, 228 sq.m. with hills, city view

Thailand, Phuket

| Price:          | € 816 744    |
|-----------------|--------------|
| Object type     | Penthouse    |
| Market          | New building |
| Bedrooms        | 3            |
| Number of rooms | 3            |
| Area            | 228 m2       |
| Category        | For sale     |

Diamond Condominium is an exclusive condominium complex situated alongside Phuket's renowned west coast beach, Bangtao. The development comprises 295 innovatively designed condominiums featuring 1-2 bedroom units and 2-4 Bedroom Penthouses with complete living spaces to include gourmet diner kitchens, luxurious bathroom suites and spacious private terraces overlooking 2,000 sqm. of resort tropical landscaping and an aquatic zone.