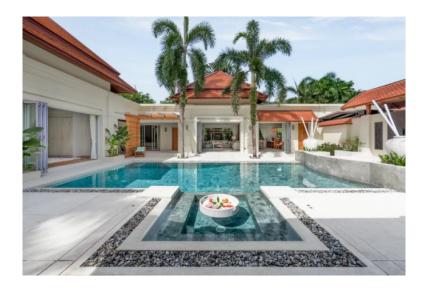

## Elite villa in Bang Tao, 5 bedroom, 430 sq.m. with garden, pool view

Thailand, Phuket

| Price:          | € 2 605 494  |
|-----------------|--------------|
| Object type     | House        |
| Market          | New building |
| Bedrooms        | 5            |
| Number of rooms | 5            |
| Land area       | 1256 m2      |
| Area            | 430 m2       |
| Category        | For sale     |

Spacious villas with Balinese design are located in a closed and guarded area. Traditional elements of Asian culture immerse you in an atmosphere of relaxation. Also in 2022-2023, many villas were renovated. Sai Taan is set in 7.8 km from Two Heroines Monument, 8.6 km from Wat Prathong. The accommodation is 1.5 km from Bang Tao Beach. Patong is 17 km from the villa, while Blue Canyon Country Club is 17 km away. The nearest airport is Phuket International Airport, 18 km.