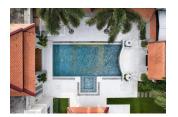

## Elite villa in Bang Tao, 5 bedroom, 430 sq.m. with garden, pool view

Thailand, Phuket

| Price:          | € 2 605 494  |
|-----------------|--------------|
| Object type     | House        |
| Market          | New building |
| Bedrooms        | 5            |
| Number of rooms | 5            |
| Land area       | 1256 m2      |
| Area            | 430 m2       |
| Category        | For sale     |

Spacious villas with Balinese design are located in a closed and guarded area. Traditional elements of Asian culture immerse you in an atmosphere of relaxation. Also in 2022-2023, many villas were renovated. Sai Taan is set in 7.8 km from Two Heroines Monument, 8.6 km from Wat Prathong. The accommodation is 1.5 km from Bang Tao Beach. Patong is 17 km from the villa, while Blue Canyon Country Club is 17 km away. The nearest airport is Phuket International Airport, 18 km.