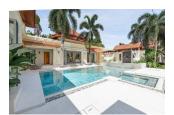

## Elite villa in Bang Tao, 5 bedroom, 430 sq.m. with garden, pool view

Thailand, Phuket

| Price:          | € 2 605 494  |
|-----------------|--------------|
| Object type     | House        |
| Market          | New building |
| Bedrooms        | 5            |
| Number of rooms | 5            |
| Land area       | 1256 m2      |
| Area            | 430 m2       |
| Category        | For sale     |

Spacious villas with Balinese design are located in a closed and guarded area. Traditional elements of Asian culture immerse you in an atmosphere of relaxation. Also in 2022-2023, many villas were renovated. Sai Taan is set in 7.8 km from Two Heroines Monument, 8.6 km from Wat Prathong. The accommodation is 1.5 km from Bang Tao Beach. Patong is 17 km from the villa, while Blue Canyon Country Club is 17 km away. The nearest airport is Phuket International Airport, 18 km.