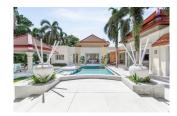

## Elite villa in Bang Tao, 5 bedroom, 430 sq.m. with garden, pool view

Thailand, Phuket

| Price:          | € 2 605 494  |
|-----------------|--------------|
| Object type     | House        |
| Market          | New building |
| Bedrooms        | 5            |
| Number of rooms | 5            |
| Land area       | 1256 m2      |
| Area            | 430 m2       |
| Category        | For sale     |

Spacious villas with Balinese design are located in a closed and guarded area. Traditional elements of Asian culture immerse you in an atmosphere of relaxation. Also in 2022-2023, many villas were renovated. Sai Taan is set in 7.8 km from Two Heroines Monument, 8.6 km from Wat Prathong. The accommodation is 1.5 km from Bang Tao Beach. Patong is 17 km from the villa, while Blue Canyon Country Club is 17 km away. The nearest airport is Phuket International Airport, 18 km.