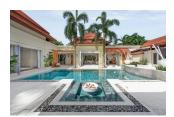

## Elite villa in Bang Tao, 5 bedroom, 430 sq.m. with garden, pool view

Thailand, Phuket

| Price:          | € 2 605 494  |
|-----------------|--------------|
| Object type     | House        |
| Market          | New building |
| Bedrooms        | 5            |
| Number of rooms | 5            |
| Land area       | 1256 m2      |
| Area            | 430 m2       |
| Category        | For sale     |

Spacious villas with Balinese design are located in a closed and guarded area. Traditional elements of Asian culture immerse you in an atmosphere of relaxation. Also in 2022-2023, many villas were renovated. Sai Taan is set in 7.8 km from Two Heroines Monument, 8.6 km from Wat Prathong. The accommodation is 1.5 km from Bang Tao Beach. Patong is 17 km from the villa, while Blue Canyon Country Club is 17 km away. The nearest airport is Phuket International Airport, 18 km.