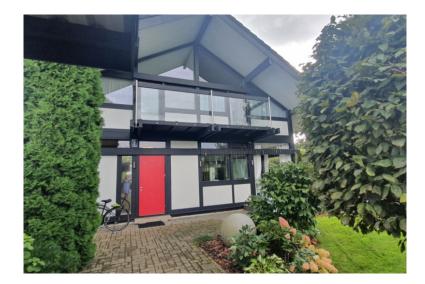

## House in Saliena village

Latvia, Riga district

| Price:          | € 685 000      |
|-----------------|----------------|
| Object type     | House          |
| House type      | Detached house |
| Number of rooms | 5              |
| Land area       | 1000 m2        |
| Area            | 264 m2         |
| Category        | For sale       |

House in Pinki, Babītes parish, village "Saliena", between Riga and Jurmala. Quiet, comfortable, lived-in village on the edge of the forest, 5 minutes from Jurmala, 15 minutes from the Old Town and 10 minutes from the airport. In the village there is 24/7 security and video surveillance. Convenient transport links.