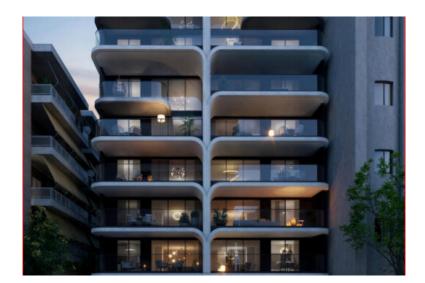

For sale under construction maisonette of 133 sq.meters in Athens . The maisonette has 2 levels. 6th floor consists of one bedroom, living room, one kitchen, one shower WC, one WC. 7th floor consists of 2 bedrooms, living room, one shower WC. A magnificent view of the city, the sea opens up from the windows. There are solar panels for water heating, awnings and heating. Building has an elevator. Extras included with the property: parking space. The property boasts a shared swimming pool. Residential complex in Palaio Faliro, a gateway to the Athenian Riviera• 7 levels• 21 new-age residences• 2-3 bedroom apartments and duplexesCommon areas• roof top swimming poolwith sea view• roof top BBQ area• roof terracePrivate areas• parking area• storage area• 4 apartments on the 1st floor• 4 apartments on the 2nd floor• 4 apartments on the 3rd floor• 1 apartment and 3 duplexes on the 4th/5thfloor• 1 apartment on the 5th floor• 4 duplexes on the 6th/ 7th floor Palaio Faliro, a gateway to the AthenianRivierarestaurants and cafes in a scenic promenade atFlisvos Marina palm-lined promenade, play parks, an outdoor cinema anda luxe marina generate a year-round resort vibe next to game-changing Stavros Niarchos Foundation CulturalCentre, recreational center for all ages and a piece of artdesigned by the well-known Italian architect Renzo Piano The aparment is located in Palaio Faliro area. Delivery date Januari 2026