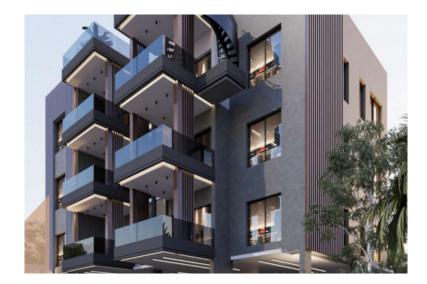

## 2 bedroom penthouse for sale in ekali, limassol

Cyprus, Limassol

| Price:      | € 350 000 |
|-------------|-----------|
| Object type | Apartment |
| Bedrooms    | 2         |
| Area        | 78.00 m2  |
| Category    | For sale  |

2 Bedroom Penthouse set in the vibrant and sought-after area of Limassol. Nestled in the serene neighborhood of Ekali, this project redefines modern living by combining luxury, convenience, and stunning natural surroundings. Featuring 6 of two bedroom apartments, the project is strategically located to provide easy access to Limassol's bustling city center, pristine beaches, and essential amenities, such as schools, shopping centers, and healthcare facilities. Residents will enjoy the tranquility of suburban living while remaining connected to the dynamic urban lifestyle.