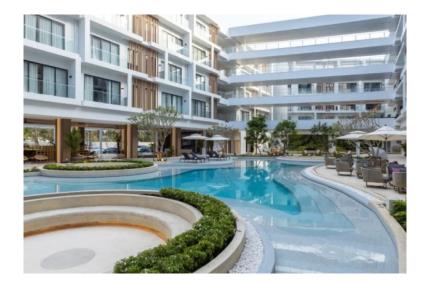

The Wanda Vista Resort consists of 7 condominium buildings, some of which were created for investment purposes and are managed by the hotel chain. The second half was built as personal residences. And all this is just a few hundred meters from the white sand beach. The resort is also conveniently located near the Laguna Golf Course, as well as the shopping areas of Boat Avenue and Porto de Phuket, offering many dining and entertainment options.