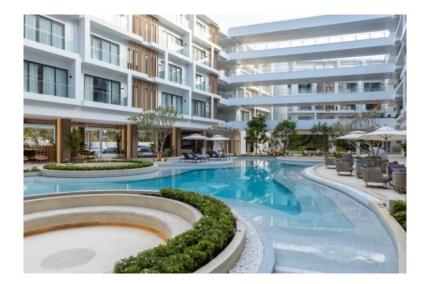

## Wanda Vista

Thailand, Phuket

| Price:          | € 336 415    |
|-----------------|--------------|
| Object type     | Apartment    |
| Market          | New building |
| Bedrooms        | 2            |
| Number of rooms | 2            |
| Area            | 73 m2        |
| Category        | For sale     |

The Wanda Vista Resort consists of 7 condominium buildings, some of which were created for investment purposes and are managed by the hotel chain. The second half was built as personal residences. And all this is just a few hundred meters from the white sand beach. The resort is also conveniently located near the Laguna Golf Course, as well as the shopping areas of Boat Avenue and Porto de Phuket, offering many dining and entertainment options.