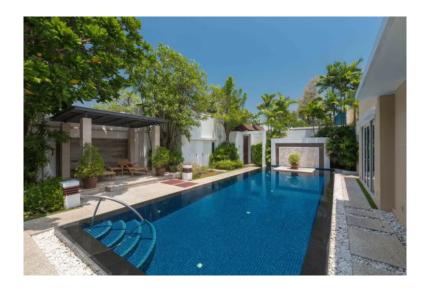

Splash Beach Resort is a full-service beach resort offering an infinity pool with direct beach access and a child-friendly water park, restaurants, the largest convention center in Phuket and much more. There are villas with private pools and hotel rooms on site. The complex is located near the quiet Mai Khao beach, on the northwestern coast of Phuket, stretching for 11 kilometers. Phuket International Airport is approximately 15 minutes away.