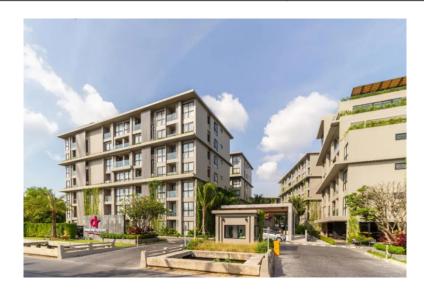

## **Diamond Condominium**

Thailand, Phuket

| Price:          | € 332 710    |
|-----------------|--------------|
| Object type     | Apartment    |
| Market          | New building |
| Bedrooms        | 2            |
| Number of rooms | 2            |
| Area            | 87 m2        |
| Category        | For sale     |

Diamond Condominium is an exclusive condominium complex situated alongside Phuket's renowned west coast beach, Bangtao. The development comprises 295 innovatively designed condominiums featuring 1-2 bedroom units and 2-4 Bedroom Penthouses with complete living spaces to include gourmet diner kitchens, luxurious bathroom suites and spacious private terraces overlooking 2,000 sqm. of resort tropical landscaping and an aquatic zone.