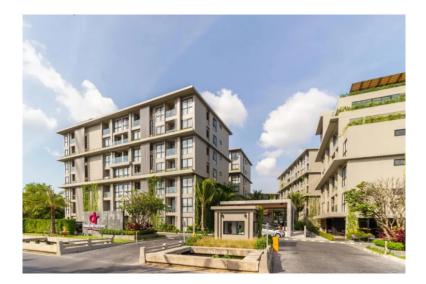

## **Diamond Condominium**

Thailand, Phuket

| Price:          | € 790 111    |
|-----------------|--------------|
| Object type     | Penthouse    |
| Market          | New building |
| Bedrooms        | 3            |
| Number of rooms | 3            |
| Area            | 228 m2       |
| Category        | For sale     |

Diamond Condominium is an exclusive condominium complex situated alongside Phuket's renowned west coast beach, Bangtao. The development comprises 295 innovatively designed condominiums featuring 1-2 bedroom units and 2-4 Bedroom Penthouses with complete living spaces to include gourmet diner kitchens, luxurious bathroom suites and spacious private terraces overlooking 2,000 sqm. of resort tropical landscaping and an aquatic zone.