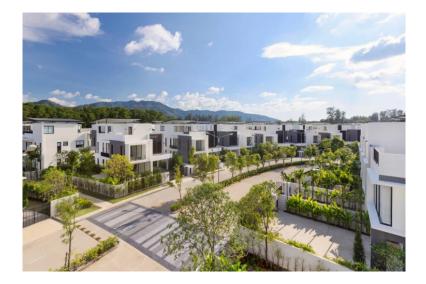

## Laguna Park

Thailand, Phuket

| Price:          | € 718 352    |
|-----------------|--------------|
| Object type     | House        |
| Market          | New building |
| Bedrooms        | 4            |
| Number of rooms | 4            |
| Area            | 363 m2       |
| Category        | For sale     |

Laguna Park Residences is a complex of townhouses and villas in the Laguna area, Bang Tao beach. Properties in this area have high rental potential. The project offers a choice of attractive yet affordable homes in a safe resort environment. This family-oriented complex has its own swimming pool, spacious lawns for games, and children's playgrounds. All this with 24-hour security and video surveillance. The developer of Laguna Park is Banyan Tree Hotels and Resorts, founded in 1994 and a renowned Asian brand synonymous with prestige and luxury.