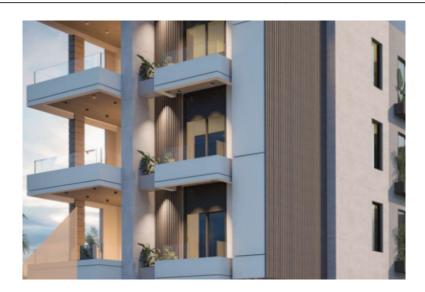

## 2 bedroom apartment for sale in petrou and pavlou, limassol

Cyprus, Limassol

| Price:      | € 300 000 |
|-------------|-----------|
| Object type | Apartment |
| Bedrooms    | 2         |
| Area        | 81.00 m2  |
| Category    | For sale  |

2 Bedroom apartment in a new project, situated in the heart of Limassol. 2 MINUTES FROM THE SEA 2 MINUTES FROM THE OLD CITY 7 MINUTES FROM THE NEW CASINO Every detail has been crafted with extreme care & passion to secure the harmony in the overall result.