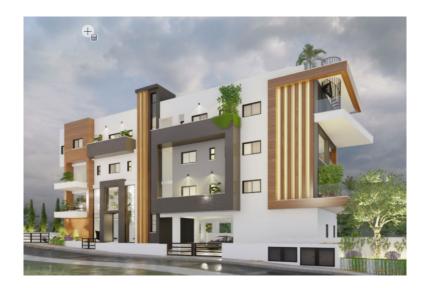

## 3 bedroom penthouse for sale in panthea, limassol

Cyprus, Limassol

| Price:      | € 890 000 |
|-------------|-----------|
| Object type | Apartment |
| Bedrooms    | 3         |
| Area        | 111.80 m2 |
| Category    | For sale  |

3 bedroom penthouse in a remarkable new project! Explore the epitome of modern luxury in a prime location near the city center. Delight in breathtaking sea views from every apartment, all crafted with the utmost attention to quality. Embrace an exceptional lifestyle in this desirable location that seamlessly combines convenience, the mesmerizing beauty of the Limassol and sea view.