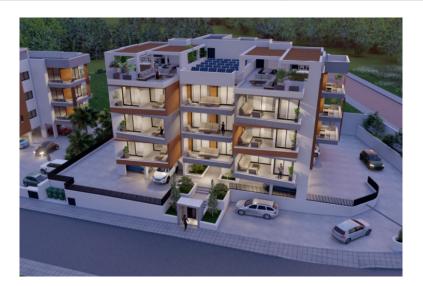

2 Bedroom apartment in a modern residential apartment building in the new developing and growing area of Germasogeia, in the District of Limassol, Cyprus. 4-storey building including a ground floor with covered parking, 15 luxury apartments with a mix of 1 & 2 bedrooms and large covered verandas. The apartments have a modern concept with a large open layout, custom-made kitchen cabinets, built-in wardrobes, large double-glazing windows and much more. Each apartment includes a private storage room and covered parking. Building is classified as ENERGY EFFICIENCY CATEGORY A Delivery September 2024