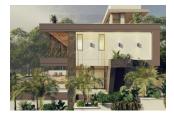

## 5 bedroom villa for sale in agios athanasios, limassol

Cyprus, Limassol

| Price:      | € 3 200 000 |
|-------------|-------------|
| Object type | House       |
| Bedrooms    | 5           |
| Area        | 500.00 m2   |
| Category    | For sale    |

- 5BD (3 of them are en-suites with toilets and showers, one big master with walk-in wardrobe, maids ensuite with separate entrance) - 4 floors - Over 500 sqm of internal areas , in additional to huge covered verandas, roof garden with bbq area . - Indoor and outdoor swimming pools salted water (indoor is heated) + huge indoor Jacuzzi for 10 persons + big sauna - Gym - Laundry dedicated room - Cinema room with 4k projector + advanced audio systems - Server room - 35 sqm playing room - 3 fully covered parkings - Fully automation (Smart house) - crestron most advances systems - full control of lightings , curtains and blackouts blinds control , 4k video distribution all house , built in speakers everywhere (bed rooms , living room , indoor pool area , gym , garden , roof garden and so on) , full control of underfloor heating systems and a/c from the smart house, touch Screens controllers all around the house - All house floor level are with underfloor heating water-based pumping - All house is with VRV A/C concealed units - Electric entrance doors with chip/mobile phones access options (Open the door with the phone) - Water pressure , softner , hot water circulation system , solar panels and all extras - Elevator for all floors - High standard finishes - Alarm and cameras systems advanced system included - Decorative lighting in all spaces of the house - Full sea views - Very quiet and well located neighborhood , surrounded by private new houses Delivery in March 2024