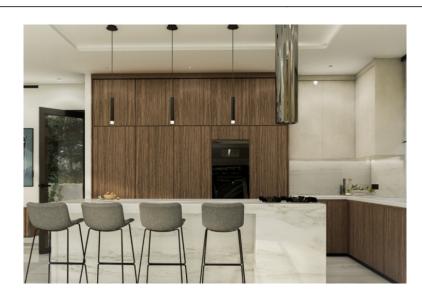

- 5BD (3 of them are en-suites with toilets and showers, one big master with walk-in wardrobe, maids ensuite with separate entrance) - 4 floors - Over 500 sqm of internal areas , in additional to huge covered verandas, roof garden with bbq area . - Indoor and outdoor swimming pools salted water (indoor is heated) + huge indoor Jacuzzi for 10 persons + big sauna - Gym - Laundry dedicated room - Cinema room with 4k projector + advanced audio systems - Server room - 35 sqm playing room - 3 fully covered parkings - Fully automation (Smart house) - crestron most advances systems - full control of lightings , curtains and blackouts blinds control , 4k video distribution all house , built in speakers everywhere (bed rooms , living room , indoor pool area , gym , garden , roof garden and so on) , full control of underfloor heating systems and a/c from the smart house, touch Screens controllers all around the house - All house floor level are with underfloor heating water-based pumping - All house is with VRV A/C concealed units - Electric entrance doors with chip/mobile phones access options (Open the door with the phone) - Water pressure , softner , hot water circulation system , solar panels and all extras - Elevator for all floors - High standard finishes - Alarm and cameras systems advanced system included - Decorative lighting in all spaces of the house - Full sea views - Very quiet and well located neighborhood , surrounded by private new houses Delivery in March 2024