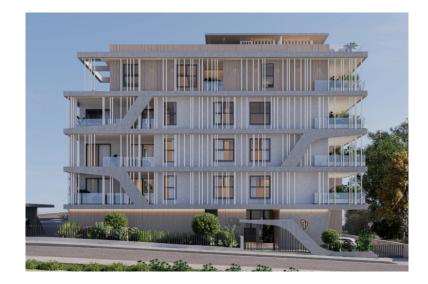

## 2 bedroom apartment for sale in columbia, limassol

Cyprus, Limassol

| Price:      | € 480 000 |
|-------------|-----------|
| Object type | Apartment |
| Bedrooms    | 2         |
| Area        | 91.00 m2  |
| Category    | For sale  |

New Residence presents a selection of 11 superb units situated on the most elevated side of the distinctive Columbia area one of Limassol's most cosmopolitan areas. This modern neighborhood is pampered with modern residences, parks and safe spaces for afternoon walks and leisure. The charm with this locality is that this contemporary and serene setting is placed close to both the beachfront and the epicenter of the city. Limassol is literally at your feet with 10' minute walks from schools, primary services, the high street or the scenic coast. The project embodies the best of contemporary living that remains coherent with beautiful and practical spaces and high quality materials. The overall residential mass is primarily southward looking with uninterrupted picturesque views of greenery, sea, sunlight and priceless moments.