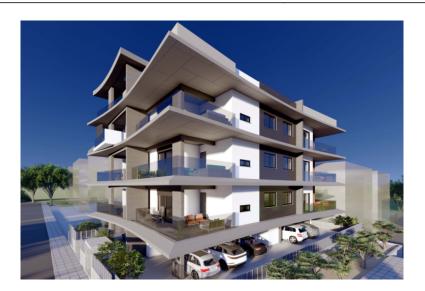

## 3 bedroom penthouse for sale in naafi, limassol

Cyprus, Limassol

| Price:      | € 430 000 |
|-------------|-----------|
| Object type | Apartment |
| Bedrooms    | 3         |
| Area        | 95.00 m2  |
| Category    | For sale  |

A new project will be developed in the prestigious area of Naafi. This project will be luxurious and modern meeting the demands of every potential resident or investor. It's size will be small offering thus the sense of uniqueness and security and will have an easy access not only to the Limassol city center but also to the various amenities close to it. The project will consist of six – one-bedroom luxury apartments, five – two-bedroom luxury apartments and one –three-bedroom luxury penthouse.