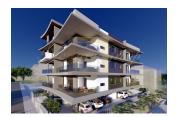

## 3 bedroom penthouse for sale in naafi, limassol

Cyprus, Limassol

| Price:      | € 430 000 |
|-------------|-----------|
| Object type | Apartment |
| Bedrooms    | 3         |
| Area        | 95.00 m2  |
| Category    | For sale  |

A new project will be developed in the prestigious area of Naafi. This project will be luxurious and modern meeting the demands of every potential resident or investor. It's size will be small offering thus the sense of uniqueness and security and will have an easy access not only to the Limassol city center but also to the various amenities close to it. The project will consist of six – one-bedroom luxury apartments, five – two-bedroom luxury apartments and one –three-bedroom luxury penthouse.