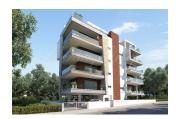

## 3 bedroom penthouse for sale in naafi, limassol

Cyprus, Limassol

| Price:      | € 420 000 |
|-------------|-----------|
| Object type | Apartment |
| Bedrooms    | 3         |
| Area        | 95.00 m2  |
| Category    | For sale  |

A new project will be developed in the prestigious area of Naafi. This project will be luxurious and modern, meeting the demands of every potential resident or investor. It's size will be small offering thus the sense of uniqueness and security and will have an easy access not only to the Limassol city center but also to the various amenities close to it. The project will consist of one one-bedroom luxury apartments, five two-bedroom luxury apartments, one two-bedroom luxury penthouse and one three-bedroom luxury penthouse.