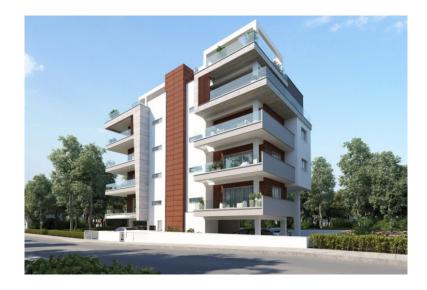

## 3 bedroom penthouse for sale in naafi, limassol

Cyprus, Limassol

| Price:      | € 420 000 |
|-------------|-----------|
| Object type | Apartment |
| Bedrooms    | 3         |
| Area        | 95.00 m2  |
| Category    | For sale  |

A new project will be developed in the prestigious area of Naafi. This project will be luxurious and modern, meeting the demands of every potential resident or investor. It's size will be small offering thus the sense of uniqueness and security and will have an easy access not only to the Limassol city center but also to the various amenities close to it. The project will consist of one one-bedroom luxury apartments, five two-bedroom luxury apartments, one two-bedroom luxury penthouse and one three-bedroom luxury penthouse.