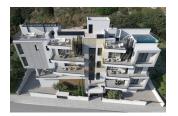

## 3 bedroom apartment for sale in panthea, limassol

Cyprus, Limassol

| Price:      | € 410 000 |
|-------------|-----------|
| Object type | Apartment |
| Bedrooms    | 3         |
| Area        | 101.85 m2 |
| Category    | For sale  |

Residence is perfectly situated in the outskirts of vibrant Limassol. Located just 2 minutes from the highway and in close proximity to Grammar School, a well-established private school, our prime location offers unparalleled convenience and accessibility. Indulge in the epitome of elevated living with the addition of a shimmering swimming pool. Experience a world of contemporary luxury in our thoughtfully designed apartments. With meticulous attention to detail, each unit boasts modern finishes, spacious layouts, and panoramic views of the surrounding cityscape.