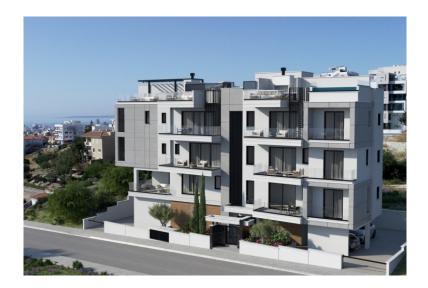

## 3 bedroom apartment for sale in panthea, limassol

Cyprus, Limassol

| Price:      | € 410 000 |
|-------------|-----------|
| Object type | Apartment |
| Bedrooms    | 3         |
| Area        | 101.85 m2 |
| Category    | For sale  |

Residence is perfectly situated in the outskirts of vibrant Limassol. Located just 2 minutes from the highway and in close proximity to Grammar School, a well-established private school, our prime location offers unparalleled convenience and accessibility. Indulge in the epitome of elevated living with the addition of a shimmering swimming pool. Experience a world of contemporary luxury in our thoughtfully designed apartments. With meticulous attention to detail, each unit boasts modern finishes, spacious layouts, and panoramic views of the surrounding cityscape.