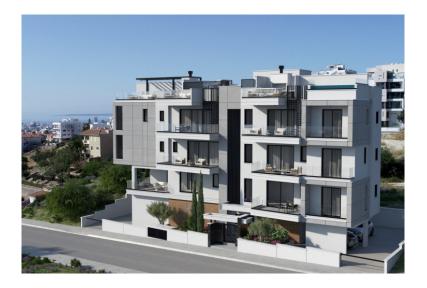

## 2 bedroom apartment for sale in panthea, limassol

Cyprus, Limassol

| Price:      | € 340 000 |
|-------------|-----------|
| Object type | Apartment |
| Bedrooms    | 2         |
| Area        | 80.00 m2  |
| Category    | For sale  |

Residence is perfectly situated in the outskirts of vibrant Limassol. Located just 2 minutes from the highway and in close proximity to Grammar School, a well-established private school, our prime location offers unparalleled convenience and accessibility. Indulge in the epitome of elevated living with the addition of a shimmering swimming pool. Experience a world of contemporary luxury in our thoughtfully designed apartments. With meticulous attention to detail, each unit boasts modern finishes, spacious layouts, and panoramic views of the surrounding cityscape.