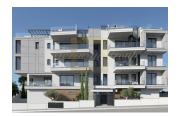

## 2 bedroom apartment for sale in panthea, limassol

Cyprus, Limassol

| Price:      | € 340 000 |
|-------------|-----------|
| Object type | Apartment |
| Bedrooms    | 2         |
| Area        | 80.00 m2  |
| Category    | For sale  |

Residence is perfectly situated in the outskirts of vibrant Limassol. Located just 2 minutes from the highway and in close proximity to Grammar School, a well-established private school, our prime location offers unparalleled convenience and accessibility. Indulge in the epitome of elevated living with the addition of a shimmering swimming pool. Experience a world of contemporary luxury in our thoughtfully designed apartments. With meticulous attention to detail, each unit boasts modern finishes, spacious layouts, and panoramic views of the surrounding cityscape.