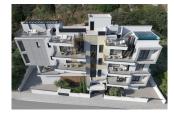

## 2 bedroom apartment for sale in panthea, limassol

Cyprus, Limassol

| Price:      | € 340 000 |
|-------------|-----------|
| Object type | Apartment |
| Bedrooms    | 2         |
| Area        | 80.00 m2  |
| Category    | For sale  |

Residence is perfectly situated in the outskirts of vibrant Limassol. Located just 2 minutes from the highway and in close proximity to Grammar School, a well-established private school, our prime location offers unparalleled convenience and accessibility. Indulge in the epitome of elevated living with the addition of a shimmering swimming pool. Experience a world of contemporary luxury in our thoughtfully designed apartments. With meticulous attention to detail, each unit boasts modern finishes, spacious layouts, and panoramic views of the surrounding cityscape.