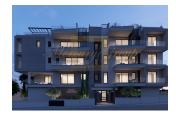

## 2 bedroom apartment for sale in panthea, limassol

Cyprus, Limassol

| Price:      | € 340 000 |
|-------------|-----------|
| Object type | Apartment |
| Bedrooms    | 2         |
| Area        | 80.00 m2  |
| Category    | For sale  |

Residence is perfectly situated in the outskirts of vibrant Limassol. Located just 2 minutes from the highway and in close proximity to Grammar School, a well-established private school, our prime location offers unparalleled convenience and accessibility. Indulge in the epitome of elevated living with the addition of a shimmering swimming pool. Experience a world of contemporary luxury in our thoughtfully designed apartments. With meticulous attention to detail, each unit boasts modern finishes, spacious layouts, and panoramic views of the surrounding cityscape.