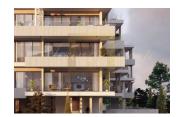

## 3 bedroom penthouse for sale in panthea, limassol

Cyprus, Limassol

| Price:      | € 830 000 |
|-------------|-----------|
| Object type | Apartment |
| Bedrooms    | 3         |
| Area        | 119.00 m2 |
| Category    | For sale  |

New designed project, will be located in one of Limassol's prime locations, Panthea. The building's contemporary design and elegant layout will add beauty to the neighbourhood. The building will accommodate luxurious 2- and 3-bedroom apartments with limitless natural light and unforgettable views of Limassol's coastline and city. A fully equipped gym and a communal swimming pool will add comfort and luxury to all residents.