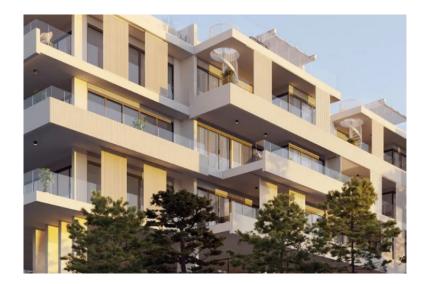

## 3 bedroom penthouse for sale in panthea, limassol

Cyprus, Limassol

| Price:      | € 830 000 |
|-------------|-----------|
| Object type | Apartment |
| Bedrooms    | 3         |
| Area        | 119.00 m2 |
| Category    | For sale  |

New designed project, will be located in one of Limassol's prime locations, Panthea. The building's contemporary design and elegant layout will add beauty to the neighbourhood. The building will accommodate luxurious 2- and 3-bedroom apartments with limitless natural light and unforgettable views of Limassol's coastline and city. A fully equipped gym and a communal swimming pool will add comfort and luxury to all residents.