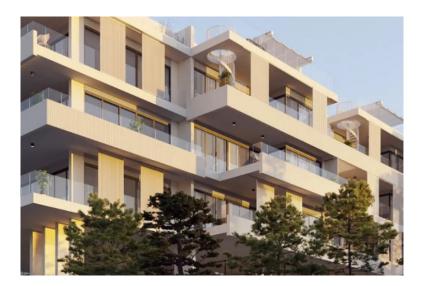

## 2 bedroom apartment for sale in panthea, limassol

Cyprus, Limassol

| Price:      | € 420 000 |
|-------------|-----------|
| Object type | Apartment |
| Bedrooms    | 2         |
| Area        | 87.00 m2  |
| Category    | For sale  |

New designed project, will be located in one of Limassol's prime locations, Panthea. The building's contemporary design and elegant layout will add beauty to the neighbourhood. The building will accommodate luxurious 2- and 3-bedroom apartments with limitless natural light and unforgettable views of Limassol's coastline and city. A fully equipped gym and a communal swimming pool will add comfort and luxury to all residents.