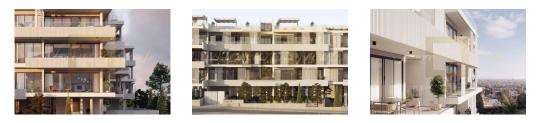

## 2 bedroom apartment for sale in panthea, limassol

Cyprus, Limassol

| Price:      | € 420 000 |
|-------------|-----------|
| Object type | Apartment |
| Bedrooms    | 2         |
| Area        | 87.00 m2  |
| Category    | For sale  |

New designed project, will be located in one of Limassol's prime locations, Panthea. The building's contemporary design and elegant layout will add beauty to the neighbourhood. The building will accommodate luxurious 2- and 3-bedroom apartments with limitless natural light and unforgettable views of Limassol's coastline and city. A fully equipped gym and a communal swimming pool will add comfort and luxury to all residents.