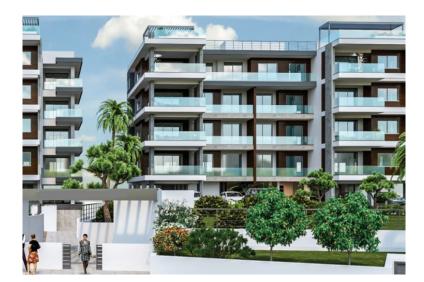

## 2 bedroom apartment for sale in potamos germasogeyia, limassol

Cyprus, Limassol

| Price:      | € 580 000 |
|-------------|-----------|
| Object type | Apartment |
| Bedrooms    | 2         |
| Area        | 90.00 m2  |
| Category    | For sale  |

Residence is a luxury residential complex located in the Germasogeia tourist area of Limassol, 700 meters from the sea. The complex consists of two identical four-story blocks of 19 apartments each. Each block has three 3 bedroom, seven 2 bedroom and six 1 bedroom apartments. In addition it features four penthouses on the top floor - one 3 bedrooms and three 2 bedrooms. Two penthouses have access to their own glorious open air entertainment on the roof top garden. The complex has its own swimming pool, a fenced play area for kids, as well as a fully equipped sports complex, health center and SPA.