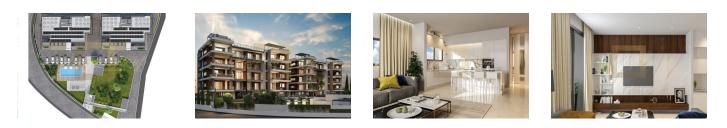

Residence is a luxury residential complex located in the Germasogeia tourist area of Limassol, 700 meters from the sea. The complex consists of two identical four-story blocks of 19 apartments each. Each block has three 3 bedroom, seven 2 bedroom and six 1 bedroom apartments. In addition it features four penthouses on the top floor - one 3 bedrooms and three 2 bedrooms. Two penthouses have access to their own glorious open air entertainment on the roof top garden. The complex has its own swimming pool, a fenced play area for kids, as well as a fully equipped sports complex, health center and SPA.