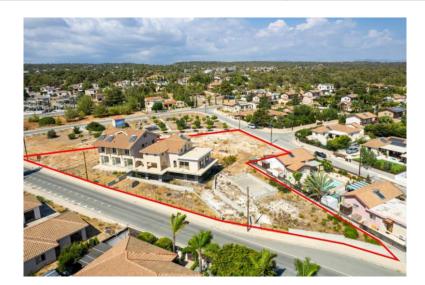

For sale business of 624 sq.meters in Limassol, Incomplete mixed-use building in Zanakia, Limassol, The property is an incomplete mixed-use building in Souni-Zanakia. It is situated on Antoniou Volou and Aristofanous streets, at a distance of 800m from Archangel Michael's School, 300m from Erimi-Omodos road. Its northwestern part consists of 3 ground-floor shops and 3 first-floor apartments with an attic. The three ground floor shops are identical and have an internal area of 50sqm each. They all consist of an open-plan area and a toilet. The three first-floor apartments are identical, with an internal area of 50sqm each. They all consist of a hallway, a living room, a kitchen, one bedroom, and a toilet with a shower. They also all have an attic of about 10sqm, which is used as a room. Its southeastern part consists of a ground floor shop (restaurant) that also extends to the first floor of the building. The ground floor consists of an open plan main area, a bar, a kitchen, a storage room, five toilets and two set of staircases leading into the first floor. The first-floor level consists of an office space, a storage room, a changing room with a shower and a toilet, as well as a veranda of 85sgm. It has an internal area of 294sqm. There is also a basement area that serves as a parking space of 300sqm. Access to the basement is achieved via an internal staircase and an external ramp. Externally there is an incomplete pool, uncovered verandas, and a perimeter surrounding wall. The subject building has a total internal area of 624 sgm, uncovered verandas of 195sgm and the plot in which the building was erected has a land area of 3,040sqm.