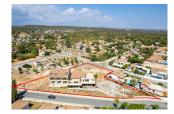

For sale business of 624 sq.meters in Limassol, Incomplete mixed-use building in Zanakia, Limassol, The property is an incomplete mixed-use building in Souni-Zanakia. It is situated on Antoniou Volou and Aristofanous streets, at a distance of 800m from Archangel Michael's School, 300m from Erimi-Omodos road. Its northwestern part consists of 3 ground-floor shops and 3 first-floor apartments with an attic. The three ground floor shops are identical and have an internal area of 50sqm each. They all consist of an open-plan area and a toilet. The three first-floor apartments are identical, with an internal area of 50sqm each. They all consist of a hallway, a living room, a kitchen, one bedroom, and a toilet with a shower. They also all have an attic of about 10sqm, which is used as a room. Its southeastern part consists of a ground floor shop (restaurant) that also extends to the first floor of the building. The ground floor consists of an open plan main area, a bar, a kitchen, a storage room, five toilets and two set of staircases leading into the first floor. The first-floor level consists of an office space, a storage room, a changing room with a shower and a toilet, as well as a veranda of 85sgm. It has an internal area of 294sqm. There is also a basement area that serves as a parking space of 300sqm. Access to the basement is achieved via an internal staircase and an external ramp. Externally there is an incomplete pool, uncovered verandas, and a perimeter surrounding wall. The subject building has a total internal area of 624 sgm, uncovered verandas of 195sgm and the plot in which the building was erected has a land area of 3,040sqm.