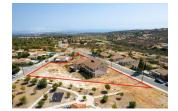

For sale business of 624 sq.meters in Limassol, Incomplete mixed-use building in Zanakia, Limassol, The property is an incomplete mixed-use building in Souni-Zanakia. It is situated on Antoniou Volou and Aristofanous streets, at a distance of 800m from Archangel Michael's School, 300m from Erimi-Omodos road. Its northwestern part consists of 3 ground-floor shops and 3 first-floor apartments with an attic. The three ground floor shops are identical and have an internal area of 50sqm each. They all consist of an open-plan area and a toilet. The three first-floor apartments are identical, with an internal area of 50sqm each. They all consist of a hallway, a living room, a kitchen, one bedroom, and a toilet with a shower. They also all have an attic of about 10sqm, which is used as a room. Its southeastern part consists of a ground floor shop (restaurant) that also extends to the first floor of the building. The ground floor consists of an open plan main area, a bar, a kitchen, a storage room, five toilets and two set of staircases leading into the first floor. The first-floor level consists of an office space, a storage room, a changing room with a shower and a toilet, as well as a veranda of 85sgm. It has an internal area of 294sqm. There is also a basement area that serves as a parking space of 300sqm. Access to the basement is achieved via an internal staircase and an external ramp. Externally there is an incomplete pool, uncovered verandas, and a perimeter surrounding wall. The subject building has a total internal area of 624 sgm, uncovered verandas of 195sgm and the plot in which the building was erected has a land area of 3,040sqm.