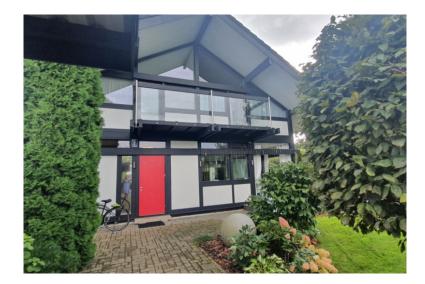

## For rent house in Saliena village

Latvia, Riga district

| Price:          | € 3 650        |
|-----------------|----------------|
| Object type     | House          |
| House type      | Detached house |
| Number of rooms | 5              |
| Land area       | 1000 m2        |
| Area            | 254 m2         |
| Category        | For rent       |

For rent a house in Pinki, Babītes parish, village "Saliena", between Riga and Jurmala. Quiet, comfortable, lived-in village on the edge of the forest, 5 minutes from Jurmala, 15 minutes from the Old Town and 10 minutes from the airport. In the village there is 24/7 security and video surveillance. Convenient transport links.