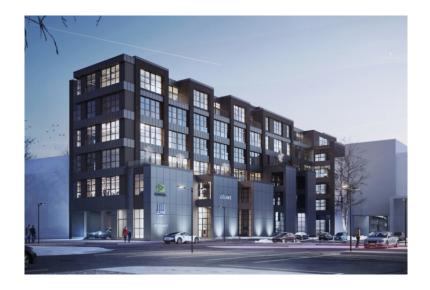

The building is located on 14 Akmenu Street opposite the Latvian National Library. It faces the river Daugava, offering an amazing view of both the river itself and Riga's skyline. It is easy accessible by car or bicycle. Trams, trains, buses and trolleybuses are on your step, opening up the whole city.

The building features top of the range technical solutions. It is equipped with "Schindler" fast lifts as well as opening aluminum windows, heating and air-conditioning systems, an autonomous ventilation system, a card-operated entry system and CCTV for communal spaces.

Depending on business needs, a space of 180 m2 to 860 m2 is available on each floor. Large parking with 80 spaces available above ground and 30 spaces underground.

In this offer, the office, which is located on the second floor and has an area of 249m2. For the needs of the client there is an opportunity to divide the room into meeting rooms and isolated office rooms. There are 2 WC.