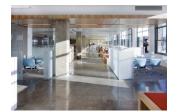

Depending on business needs, a space of 180 m2 to 860 m2 is available on each floor. Large parking with 80 spaces available above ground and 30 spaces underground.

In this offer, the office, which is located on the second floor and has an area of 249m2. For the needs of the client there is an opportunity to divide the room into meeting rooms and isolated office rooms. There are 2 WC.