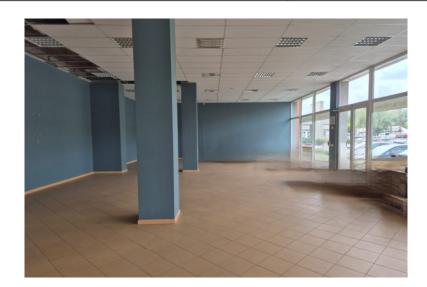

On the 1st floor there is a spacious open-type hall with an area of 197 square meters with an entrance from the parking lot on Saremas Street. There is a freight elevator - 46.1 sq.m., lift capacity 1000 kg.

The second floor has a total area of 556.9 square meters, including one furnished office space, a bathroom and a separate room connected to a freight elevator leading down to a ramp. Ceiling height 4m.