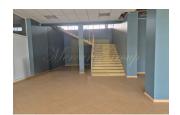

On the 1st floor there is a spacious open-type hall with an area of 197 square meters with an entrance from the parking lot on Saremas Street. There is a freight elevator - 46.1 sq.m., lift capacity 1000 kg.

The second floor has a total area of 556.9 square meters, including one furnished office space, a bathroom and a separate room connected to a freight elevator leading down to a ramp. Ceiling height 4m.