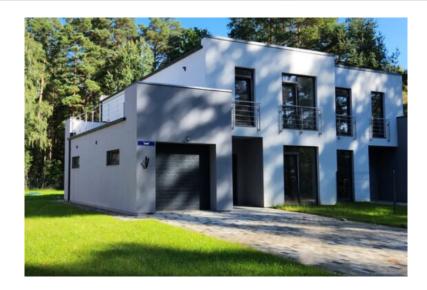

## Wonderful twin-house for sale in Taureni village!

Latvia, Riga district

| Price:          | € 300 000    |
|-----------------|--------------|
| Object type     | Twin Houses  |
| House type      | New project  |
| Market          | New building |
| Number of rooms | 5            |
| Land area       | 1000 m2      |
| Area            | 220 m2       |
| Category        | For sale     |