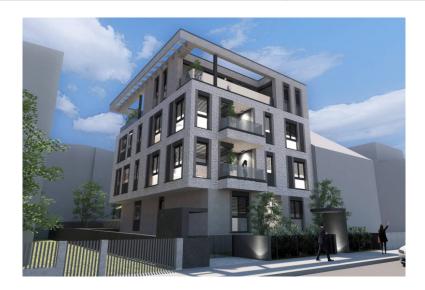

# Zagreb, Petrova, NEWCONSTRUCTION Beautiful two-room apartment with garden and parking NKP 69.37 m2

Croatia, Zagreb

| Price:          | € 443 968    |
|-----------------|--------------|
| Object type     | Apartment    |
| Market          | New building |
| Year built      | 2024         |
| Bedrooms        | 1            |
| Number of rooms | 1            |
| Area            | 69 m2        |
| Category        | For sale     |

The apartment has a garden with a total area of 24.97 m2 (NKP 4.99 m2), a storage room with an area of 6.76 m2 (NKP 3.38 m2), and a parking space in the garage with an area of 14.48 m2 (NKP 7.24 m2).

Project - building in an attractive location in Maksimir

A total of 6 apartments distributed over 4 floors

CONSTRUCTION

- basic reinforced concrete slabs
- bearing reinforced concrete walls
- reinforced concrete monolithic mezzanine slabs 18 cm and 20 cm thick
- other dividing walls made of poroblok bricks with a thickness of 20 and 25 cm
- clear floor height (height from finished floor to ceiling) is 270 cm
- the ceilings of the apartments are made in smooth formwork, and are smoothed and painted with