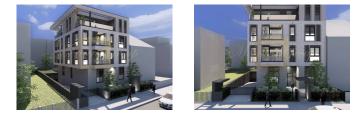

# Zagreb, Petrova, NEWCONSTRUCTION Beautiful two-room apartment with garden and parking NKP 69.37 m2

Croatia, Zagreb

| Price:          | € 443 968    |
|-----------------|--------------|
| Object type     | Apartment    |
| Market          | New building |
| Year built      | 2024         |
| Bedrooms        | 1            |
| Number of rooms | 1            |
| Area            | 69 m2        |
| Category        | For sale     |

The apartment has a garden with a total area of 24.97 m2 (NKP 4.99 m2), a storage room with an area of 6.76 m2 (NKP 3.38 m2), and a parking space in the garage with an area of 14.48 m2 (NKP 7.24 m2).

Project - building in an attractive location in Maksimir

A total of 6 apartments distributed over 4 floors

CONSTRUCTION

- basic reinforced concrete slabs
- bearing reinforced concrete walls
- reinforced concrete monolithic mezzanine slabs 18 cm and 20 cm thick
- other dividing walls made of poroblok bricks with a thickness of 20 and 25 cm
- clear floor height (height from finished floor to ceiling) is 270 cm
- the ceilings of the apartments are made in smooth formwork, and are smoothed and painted with