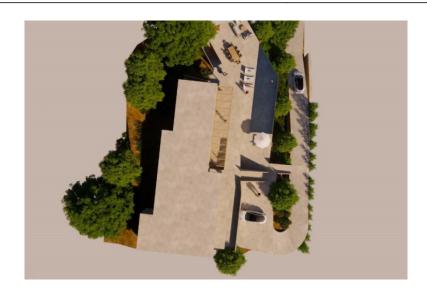

For sale 2-storey villa of 200 sq.meters on the island of Corfu. Ground floor consists of one bedroom, living room with kitchen, one shower WC. 1st floor consists of 4 bedrooms, living room, one kitchen, one dining room, 3 shower WC, one storeroom. There are: solar panels for water heating, air conditioning. Extras included with the property: parking space, garden. The property boasts a swimming pool of private use. For sale, a turn-key project of a 173,96 sq.m villa with sea view, located in Perama, eastern coast of Corfu island! The property sits on a hillside with a panoramic sea view, and the beach is just across the road. The land plot is of 1234 sq.m with access from the main road. The building is split into two parts: - the main house of 139,96 sq.m on the first floor - a studio of 34 sq.m on the ground floor The main house consists of a living room, a kitchen, a pantry, 4 bedrooms, two of which have en-suite bathrooms, the rest two bedrooms have a common bathroom. The studio consists of a living room with kitchen, a bedroom, and a bathroom. In total, there are 5 bedrooms in the property and 4 bathrooms. It has an outdoor area with a sun lounger zone and a swimming pool. The closest mini-market is within walking distance. The closest village is Benitses, about 2.5 km from the property. Corfu town and the international airport is within 20-min drive.