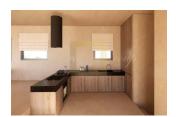

For sale 2-storey villa of 200 sq.meters on the island of Corfu. Ground floor consists of one bedroom, living room with kitchen, one shower WC. 1st floor consists of 4 bedrooms, living room, one kitchen, one dining room, 3 shower WC, one storeroom. There are: solar panels for water heating, air conditioning. Extras included with the property: parking space, garden. The property boasts a swimming pool of private use. For sale, a turn-key project of a 173,96 sq.m villa with sea view, located in Perama, eastern coast of Corfu island! The property sits on a hillside with a panoramic sea view, and the beach is just across the road. The land plot is of 1234 sq.m with access from the main road. The building is split into two parts: - the main house of 139,96 sq.m on the first floor - a studio of 34 sq.m on the ground floor The main house consists of a living room, a kitchen, a pantry, 4 bedrooms, two of which have en-suite bathrooms, the rest two bedrooms have a common bathroom. The studio consists of a living room with kitchen, a bedroom, and a bathroom. In total, there are 5 bedrooms in the property and 4 bathrooms. It has an outdoor area with a sun lounger zone and a swimming pool. The closest mini-market is within walking distance. The closest village is Benitses, about 2.5 km from the property. Corfu town and the international airport is within 20-min drive.