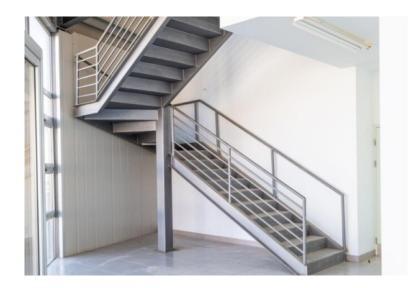

For sale business of 1210 sq.meters in Paphos. Leasehold industrial warehouse in Agia Varvara, Paphos. The property is a leasehold industrial warehouse in Agia Varvara. It is located within the 2nd Industrial Area of Paphos, 300m from Paphos - Limassol highway. The warehouse consists of a basement with an area of 230sqm, a ground floor with an area of 830sqm and a first floor with an area of 380sqm. It is built within a land area of 1,811sqm. The property offers close proximity to all amenities and excellent access to the highway.