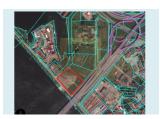

## For sale land plot next to the river

Latvia, Riga

| Price:          | € 2 380 000        |
|-----------------|--------------------|
| Object type     | Investment project |
| Number of rooms | 0                  |
| Land area       | 17000 m2           |
| Area            | 0 m2               |
| Category        | For sale           |

17 000 sq. m. (1,7 ha)

- Allowed up to 24 storey
- Mixed use territory- allowed to build high rise apartment houses, commercial office buildings, shopping malls
- 7- 9 minutes from Riga city centre by car
- All central communications located near the plot