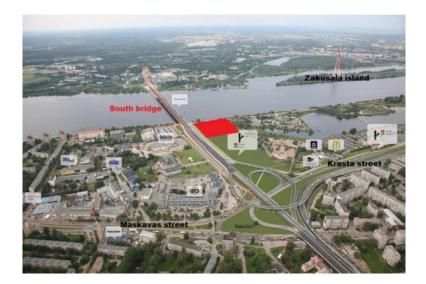

## For sale land plot next to the river

Latvia, Riga

| Price:          | € 2 380 000        |
|-----------------|--------------------|
| Object type     | Investment project |
| Number of rooms | 0                  |
| Land area       | 17000 m2           |
| Area            | 0 m2               |
| Category        | For sale           |

17 000 sq. m. (1,7 ha)

- Allowed up to 24 storey
- Mixed use territory- allowed to build high rise apartment houses, commercial office buildings, shopping malls
- 7- 9 minutes from Riga city centre by car
- All central communications located near the plot