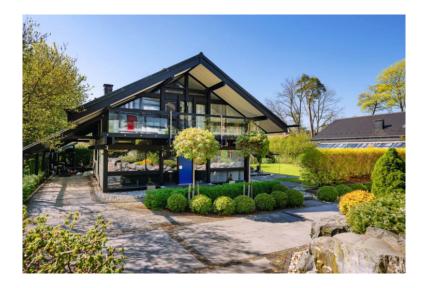

We offer a modern private house for long-term rent. The house is located in a dune zone, on the closed territory of private houses. The interior is designed in a minimalist style, large panoramic Windows with a magnificent view of the green area and panoramic sea views through the pine forest and dune, spacious, spacious, bright rooms, high-quality finishing materials, terraces.

The house has a spacious guest area (kitchen, living room, dining room), 2 bedrooms.

In summertime the beach lounge Čaika Family Beach offers entertainment for the youngest members of the family, rental of sun loungers and towels, the Madam Brioš confectionery, well-known in Jūrmala, is located only three minutes away.