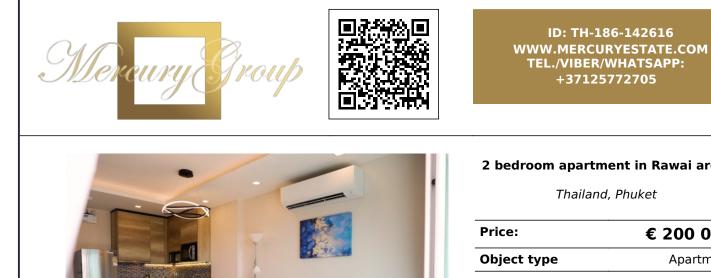

## 2 bedroom apartment in Rawai area.

| Price:                   | € 200 000    |
|--------------------------|--------------|
| Object type              | Apartment    |
| House type               | New project  |
| Market                   | New building |
| Quarter of<br>finishing: | Q4           |
| Year of finishing:       | 2025         |
| Bedrooms                 | 2            |
| Number of rooms          | 2            |
| Area                     | 69 m2        |
| Category                 | For sale     |

A unique residential complex combining modern aesthetics and tropical tranquility, located in a picturesque area of Phuket, amidst lush vegetation and close proximity to the sea.

The project offers a selection of spacious residences, including exquisite apartments and penthouses, each of which is designed to suit the needs and wishes of residents.