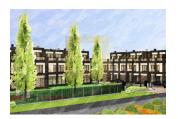

Great offer for investors! For sale is offered a plot of land of total area of 2807 m2 with approved project of 6 row houses dwelling. The project is planned to build three houses on 235 sq.m. and three homes on 185 sq.m. Total area of construction is 1259 sq.m. Number of floors - 3. The project has been approved, permission for construction is received.

It is planned to build 6 row houses in Dzintari.

The total area of land plot is 2807 sq.m. The future complex will be embraced by a green well-groomed closed territory with 24-hour guard and surveillance cameras.