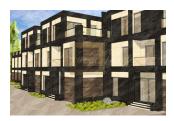

Great offer for investors! For sale is offered a plot of land of total area of 2807 m2 with approved project of 6 row houses dwelling. The project is planned to build three houses on 235 sq.m. and three homes on 185 sq.m. Total area of construction is 1259 sq.m. Number of floors - 3. The project has been approved, permission for construction is received.

It is planned to build 6 row houses in Dzintari.

The total area of land plot is 2807 sq.m. The future complex will be embraced by a green well-groomed closed territory with 24-hour guard and surveillance cameras.