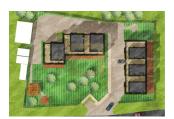

Great offer for investors! For sale is offered a plot of land of total area of 2807 m2 with approved project of 6 row houses dwelling. The project is planned to build three houses on 235 sq.m. and three homes on 185 sq.m. Total area of construction is 1259 sq.m. Number of floors - 3. The project has been approved, permission for construction is received.

It is planned to build 6 row houses in Dzintari.

The total area of land plot is 2807 sq.m. The future complex will be embraced by a green well-groomed closed territory with 24-hour guard and surveillance cameras.