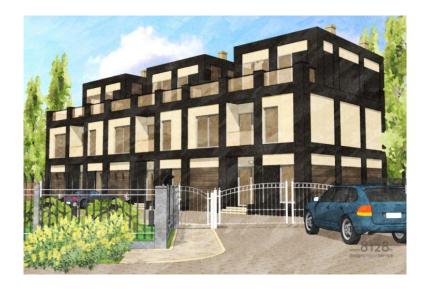

Great offer for investors! For sale is offered a plot of land of total area of 2807 m2 with approved project of 6 row houses dwelling. The project is planned to build three houses on 235 sq.m. and three homes on 185 sq.m. Total area of construction is 1259 sq.m. Number of floors - 3. The project has been approved, permission for construction is received.

It is planned to build 6 row houses in Dzintari.

The total area of land plot is 2807 sq.m. The future complex will be embraced by a green well-groomed closed territory with 24-hour guard and surveillance cameras.