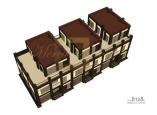

Great offer for investors! For sale is offered a plot of land of total area of 2807 m2 with approved project of 6 row houses dwelling. The project is planned to build three houses on 235 sq.m. and three homes on 185 sq.m. Total area of construction is 1259 sq.m. Number of floors - 3. The project has been approved, permission for construction is received.

It is planned to build 6 row houses in Dzintari.

The total area of land plot is 2807 sq.m. The future complex will be embraced by a green well-groomed closed territory with 24-hour guard and surveillance cameras.