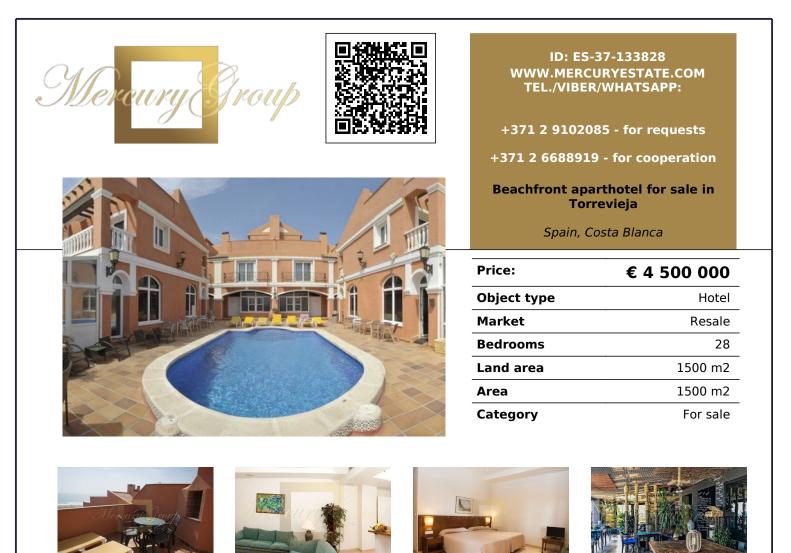

The hotel has 25 apartments and 3 double apartments. There are two meeting rooms that can be converted into one, with a capacity of up to 150 people. The hotel has a fully equipped gym and a restaurant with sea views. It has a quality bar and also private dining rooms. The building consists of three blocks, one at the back and two at the front shared by the swimming pool. The rear block is used as a conventional hotel room. The double apartments are very spacious, with a large bathroom and natural light. On the first level there are the apartments with a bathroom, living room, kitchenette and a bedroom. The beachfront apartments have a solarium. On the lower level there is a restaurant with a sunny terrace on the beach. The restaurant has two private dining rooms and a terrace around the beachside pool. Constructed area is about 1,500 m2.

## GSM:

+371 2 9102085 - for requests

+371 2 6688919 - for cooperation

+371 2 9102085 - for requests

+371 2 6688919 - for cooperation

• We work for You! •

ID: ES-37-133828 WWW.MERCURYESTATE.COM TEL./VIBER/WHATSAPP: