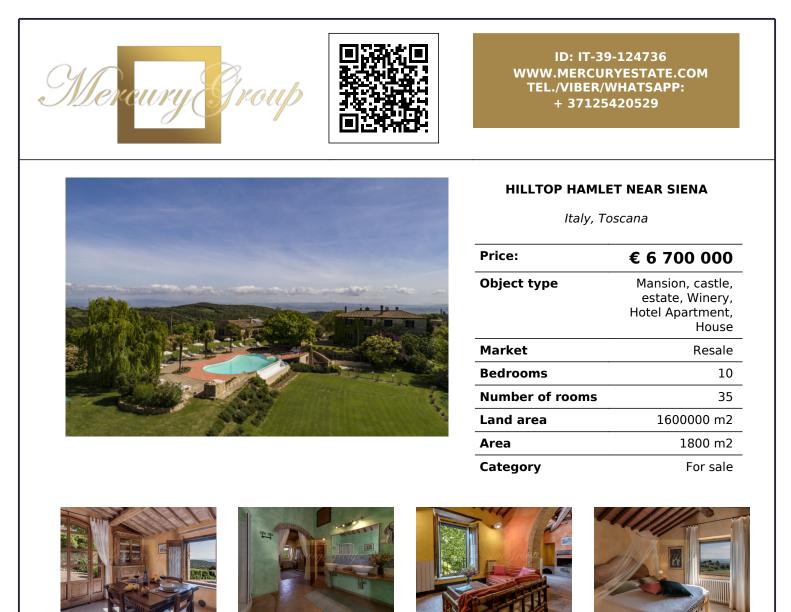

This splendid village, situated on a hill at 420 meters above sea level with views of the Sienese countryside, just 18 kilometers from Siena, consists of a main villa from which 5 apartments have been created, two single villas, and an independent suite. The rooms and the apartments are meticulously cared for in every detail, with restored ceilings that preserve the characteristic exposed beams and floors made of terracotta or antique ceramics, which have been restored without altering their originality. All the spaces are furnished with antique furniture chosen to evoke the charm of the past while ensuring impeccable comfort. Completing the property is a splendid swimming pool with an open view of the countryside, perfectly maintained with dual motors, a large 160-hectare land comprising cultivated fields, a carpentry workshop, and two lakes that contribute to the self-production of both drinking water and irrigation, thanks to a purification system that allows total independence. Lastly, there is great development potential in all the buildings, where it is still possible to obtain paces for other activities related to agriculture and agritourism activities. These spaces, for the most part, hold incredible historical value, such as ancient olive oil mills and furnishings.