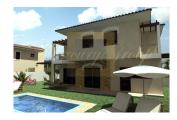

## Konia Panorama is one of the most impressive projects developed in the picturesque village of Konia

Cyprus, Paphos

| Price:          | € 702 611 |
|-----------------|-----------|
| Object type     | House     |
| Number of rooms | 3         |
| Area            | 157 m2    |
| Category        | For sale  |

Konia Panorama is one of the most impressive projects developed in the picturesque village of Konia. Panoramic sea view3 Bedroom villa-type T1Master bedroom with en suite1 WC, 1 Shower & 1 BathroomLarge tiled balconies and verandasFire place dressed in stoneworkPrivate parking areaPrivate swimming pool (Optional)Private gardenPergolasStorage space