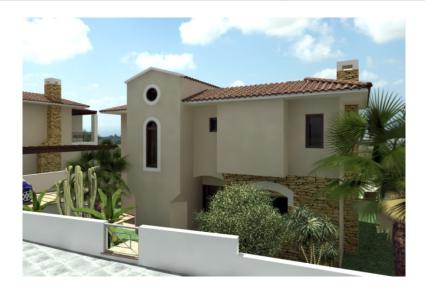

## Konia Panorama is one of the most impressive projects developed in the picturesque village of Konia

Cyprus, Paphos

| Price:          | € 702 611 |
|-----------------|-----------|
| Object type     | House     |
| Number of rooms | 3         |
| Area            | 157 m2    |
| Category        | For sale  |

Konia Panorama is one of the most impressive projects developed in the picturesque village of Konia. Panoramic sea view3 Bedroom villa-type T1Master bedroom with en suite1 WC, 1 Shower & 1 BathroomLarge tiled balconies and verandasFire place dressed in stoneworkPrivate parking areaPrivate swimming pool (Optional)Private gardenPergolasStorage space